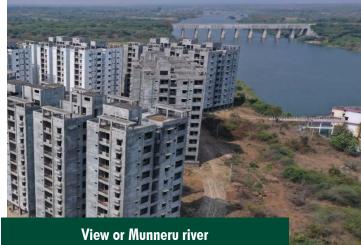

### SUBJECT LOCATION CONTEXT | KHAMMAM

Subject Property – Background

Subject property is in the North-West direction of Khammam town and located on the banks of river Munneru. Presence of river Munneru and Sagar make the subject site more beautiful.

Subject property is located in the North West part of Khammam city in the district of Khammam – approx. 190 kms towards the east of Hyderabad along the NH 365 A The project site is placed beside the beautiful Munneru river.

### **PROJECT CHARACTERISTICS | JALAJA TOWNSHIP, KHAMMAM**

The project was developed on approx. 9.09 acres along the Munneru river. The internal roads provide access to the site from the NH 365 A

Growing Globa