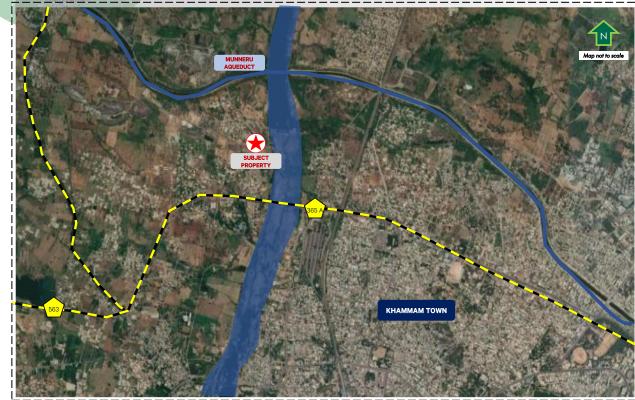

### **PROJECT CHARACTERISTICS | JALAJA TOWNSHIP, KHAMMAM**

The project was developed on approx. 9.09 acres along the Munneru river. The internal roads provide access to the site from the NH 365 A

Growing Globa

| Key Facts                |                                                                                                                                       |                  |              |  |
|--------------------------|---------------------------------------------------------------------------------------------------------------------------------------|------------------|--------------|--|
| Parameter                | Details                                                                                                                               |                  |              |  |
| Project<br>Description   | Site Area: 9.09 Acres<br>Total No of Dwelling Units: 576                                                                              |                  |              |  |
| Accessibility            | Primary Access Road: Internal Rd (approx. 25-30 ft wide)<br>Secondary Access Road: Internal Rd (approx. 25-30 ft wide)                |                  |              |  |
| Connectivity             | Well connected to core town area via bypass road                                                                                      |                  |              |  |
| Boundary                 | <ul> <li>North: Gurudakshina H</li> <li>South: Vikalangula Col</li> <li>West: Sai Nagar COlor</li> <li>East: Munneru river</li> </ul> | ony              |              |  |
| PROMIN                   | NENT LOCATIONS                                                                                                                        | Distance<br>(km) | Driving Time |  |
| Khammam Railway station  |                                                                                                                                       | 4-6              | 10-15        |  |
| Hyderabad city           |                                                                                                                                       | 190-200          | 4 – 5 hrs    |  |
| Bhadrachalam (AP Border) |                                                                                                                                       | 110-120          | 2 – 3 hrs    |  |
| 9                        |                                                                                                                                       |                  | CBRE         |  |