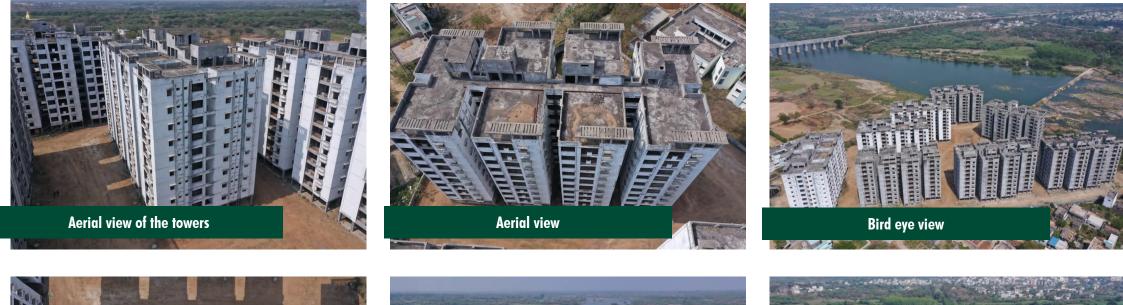

| 83376                          | 1,500                        | 32                               |
| 7        | B3    |               | Semi -<br>Finished                | 72                                        | 83376                          | 1,500                        | 32                               |
| 8        | B4    |               | Semi –<br>Finished                | 72                                        | 83376                          | 1,500                        | 32                               |
|          |       | TOTAL         | 1.2                               | 576                                       | 7,60,104                       |                              | 284                              |



CBRE



### **PROJECT PICTURES**











### SALIENT FEATURES OF THE DEVELOPMENT



### **FIOOR PLANS**

hma

Growing Global

3





# ELIGIBILITY CRITERIA & E-AUCTION DETAILS





### **ELIGIBILITY CRITERIA OF DEVELOPERS FOR E-AUCTION**

- Individual or group of individuals (Citizen of India above the age of 18 years)
- Company (Private/ Public/ LLP)
- Contracting Firms
- Developers/ Partnership Firms/ LLP
- Trusts
- Registered Societies
- Financial Institutions
- Banks
- NBFC
- Real Estate Funds
- Public & Semi-public Undertakings of State Govt. /or Central Govt.
- Govt. Departments
- Joint Venture Consortium duly registered with MSTC
- Joint/Partnership applicants not exceeding five (5) individuals incl. Managing Partner

may participate in the e-auction and submit the bid for the allotment of Residential Towers on f