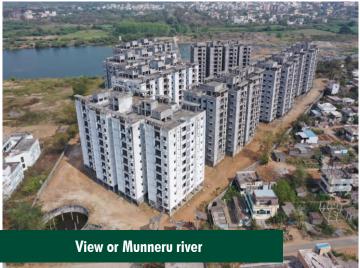

| 83376                          | 1,500                        | 32                               |
| 7        | B3    |               | Semi -<br>Finished                | 72                                        | 83376                          | 1,500                        | 32                               |
| 8        | B4    |               | Semi –<br>Finished                | 72                                        | 83376                          | 1,500                        | 32                               |
|          |       | TOTAL         | 1.2                               | 576                                       | 7,60,104                       |                              | 284                              |



CBRE



### **PROJECT PICTURES**











### SALIENT FEATURES OF THE DEVELOPMENT



### **FIOOR PLANS**

hma

Growing Global

3





# ELIGIBILITY CRITERIA & E-AUCTION DETAILS





### **ELIGIBILITY CRITERIA OF DEVELOPERS FOR E-AUCTION**

- Individual or group of individuals (Citizen of India above the age of 18 years)
- Company (Private/ Public/ LLP)
- Contracting Firms
- Developers/ Partnership Firms/ LLP
- Trusts
- Registered Societies
- Financial Institutions
- Banks
- NBFC
- Real Estate Funds
- Public & Semi-public Undertakings of State Govt. /or Central Govt.
- Govt. Departments
- Joint Venture Consortium duly registered with MSTC
- Joint/Partnership applicants not exceeding five (5) individuals incl. Managing Partner

may participate in the e-auction and submit the bid for the allotment of Residential Towers on free ho