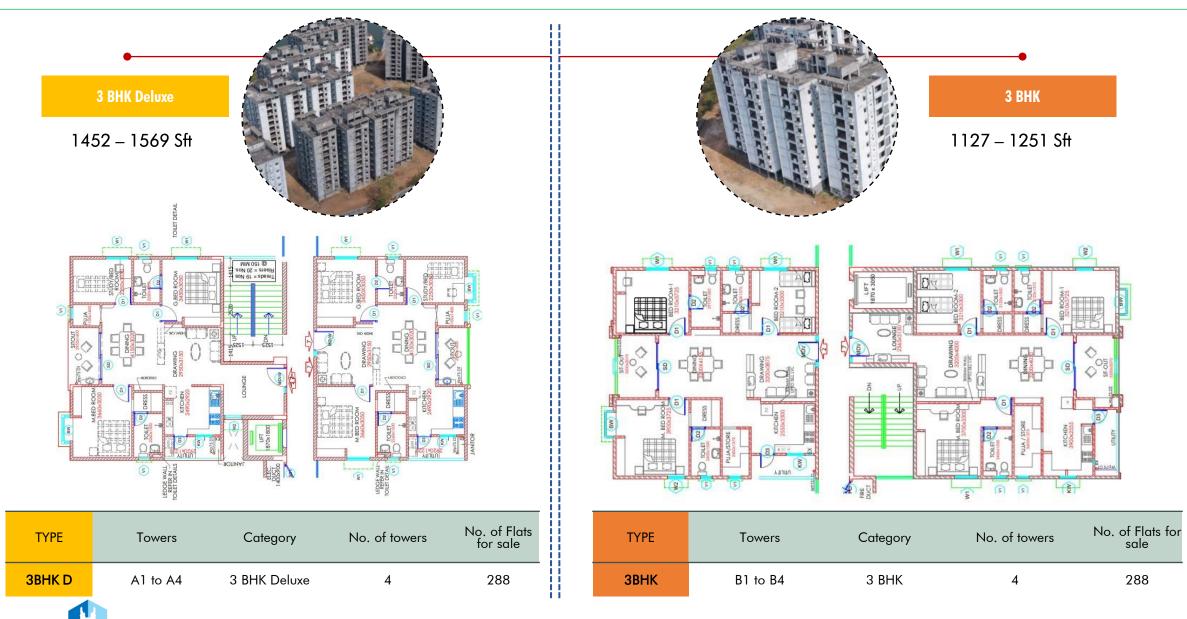

### **FIOOR PLANS**

hma

Growing Global

3

### **PROJECT LAYOUT | JALAJA TOWNSHIP**

The development has a total of 576 flats across 8 towers available for sale through e-auction. The campus is efficiently designed with well planned roads

| SL<br>NO | Tower | Configuration | Current<br>Status of the<br>tower | No of flats<br>in the tower<br>(for sale) | Plinth area<br>available (Sft) | Upset price<br>(Rs. Per sft) | No. of car<br>parks<br>available |
|----------|-------|---------------|-----------------------------------|-------------------------------------------|--------------------------------|------------------------------|----------------------------------|
| 1        | A1    | 3BHK Deluxe   | Semi –<br>Finished                | 72                                        | 106650                         | 2,000                        | 39                               |
| 2        | A2    |               | Semi –<br>Finished                | 72                                        | 106650                         | 2,000                        | 39                               |
| 3        | A3    |               | Semi –<br>Finished                | 72                                        | 106650                         | 2,000                        | 39                               |
| 4        | A4    |               | Semi -<br>Finished                | 72                                        | 106650                         | 2,000                        | 39                               |
| 5        | B1    | ЗВНК          | Semi -<br>Finished                | 72                                        | 83376                          | 1,500                        | 32                               |
| 6        | B2    |               | Semi -<br>Finished                | 72                                        | 83376                          | 1,500                        | 32                               |
| 7        | B3    |               | Semi -<br>Finished                | 72                                        | 83376                          | 1,500                        | 32                               |
| 8        | B4    |               | Semi –<br>Finished                | 72                                        | 83376                          | 1,500                        | 32                               |
|          |       | TOTAL         | 1.2                               | 576                                       | 7,60,104                       |                              | 284                              |