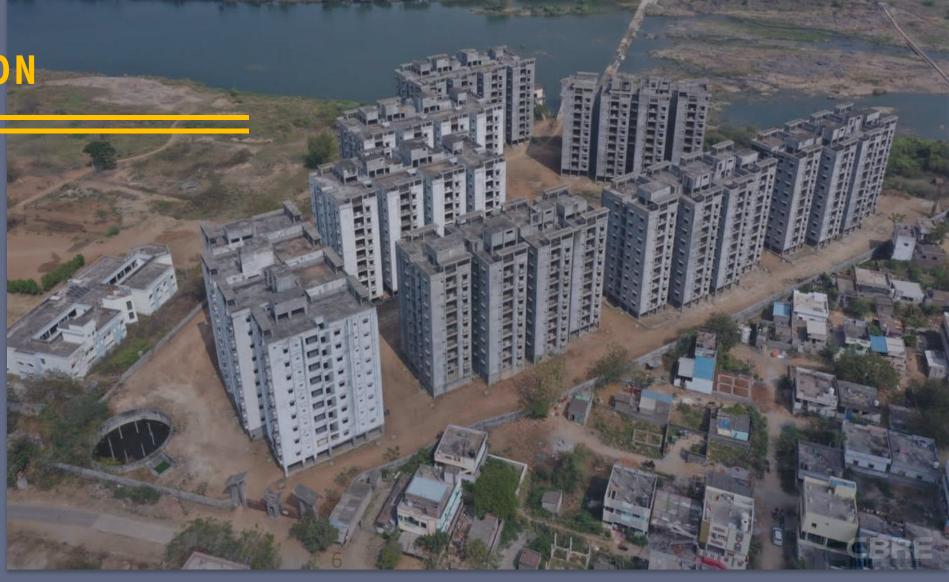

ON CONTEXT | KHAMMAM

Subject Property – Background

Subject property is in the North-West direction of Khammam town and located on the banks of river Munneru. Presence of river Munneru and Sagar make the subject site more beautiful.

Well connected to the key hubs (like Hyderabad, Suryapet, Vijayawada and a devotional destination Bhadrachalam) of both Telangana and Andhra Pradesh states via NH 365 A



Khammam **urban agglomeration** has a population of over 3 Lakhs and is becoming a promising town in the state of Telangana



Subject property is located in the North West part of Khammam city in the district of Khammam – approx. 190 kms towards the east of Hyderabad along the NH 365 A The project site is placed beside the beautiful Munneru river.







## SITE DETAILS

## FOR e-AUCTION





### **PROJECT CHARACTERISTICS | JALAJA TOWNSHIP, KHAMMAM**

The project was developed on approx. 9.09 acres along the Munneru river. The internal roads provide access to the site from the NH 365 A



Growing Globa

| Key Facts                |                                                                                                                                       |                  |              |  |
|--------------------------|---------------------------------------------------------------------------------------------------------------------------------------|------------------|--------------|--|
| Parameter                | Details                                                                                                                               |