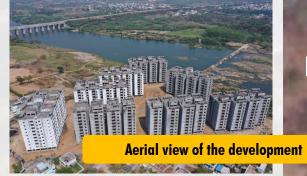

### SUBJECT LOCATION CONTEXT | KHAMMAM

Subject Property – Background

Subject property is in the North-West direction of Khammam town and located on the banks of river Munneru. Presence of river Munneru and Sagar make the subject site more beautiful.

Subject property is located in the North West part of Khammam city in the district of Khammam – approx. 190 kms towards the east of Hyderabad along the NH 365 A The project site is placed beside the beautiful Munneru river.

### **PROJECT CHARACTERISTICS | JALAJA TOWNSHIP, KHAMMAM**

The project was developed on approx. 9.09 acres along the Munneru river. The internal roads provide access to the site from the NH 365 A

Growing Globa