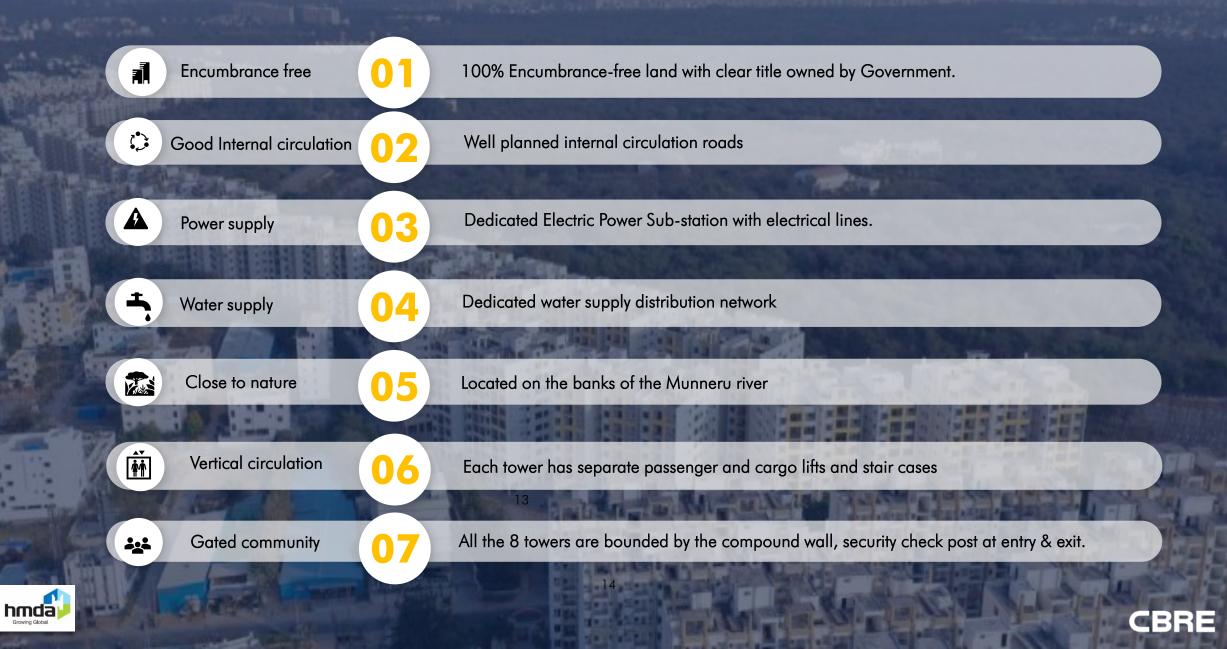

### SALIENT FEATURES OF THE DEVELOPMENT

| Auctioning Authority              | Hyderabad Metropolitan Development Authority (HMDA)                                                                      |  |
|-----------------------------------|--------------------------------------------------------------------------------------------------------------------------|--|
| Address                           | JALAJA Township, Polepally, Khammam                                                                                      |  |
| GPS Coordinates                   | 17.27391308985567, 80.1306458000075                                                                                      |  |
| Project Details                   | Site Area – 9.09 Acres<br>8 Towrs comprising of 576 residential units                                                    |  |
| Minimum Upset Price               | INR 1,500 per sft to INR 2,000 / sft depending upon the Tower to bid                                                     |  |
| Min. Investment Ticket size       | INR 12.5cr to INR 21.3 cr onwards                                                                                        |  |
| Minimum bid increment             | INR 25/- per Sq. ft or multiples thereof                                                                                 |  |
| Current Offering                  | E-auction of aforementioned residential towers in Jalaja Township, Polepalli, Khammam by HMDA                            |  |
| Date of Notification              | 24 <sup>th</sup> February 2022                                                                                           |  |
| Pre-bid meeting                   | 4 <sup>th</sup> March 2022 & 14 <sup>th</sup> March 2022 (Venue: To be notified in <u>https://auctions.hmda.gov.in</u> ) |  |
| Last Date & Time for Registration | 22 <sup>nd</sup> March 2022 till 1700 Hrs                                                                                |  |
| Last Date for payment of EMD      | 22 <sup>nd</sup> March 2022 upto 1700 Hrs                                                                                |  |
| Bidding Date                      | 24 <sup>th</sup> March 2022 – 1400 Hrs to 1700 Hrs                                                                       |  |
|                                   |                                                                                                                          |  |

| Key Facts                |                                                                                                                                       |                  |              |  |
|--------------------------|---------------------------------------------------------------------------------------------------------------------------------------|------------------|--------------|--|
| Parameter                | Details                                                                                                                               |                  |              |  |
| Project<br>Description   | Site Area: 9.09 Acres<br>Total No of Dwelling Units: 576                                                                              |                  |              |  |
| Accessibility            | Primary Access Road: Internal Rd (approx. 25-30 ft wide)<br>Secondary Access Road: Internal Rd (approx. 25-30 ft wide)                |                  |              |  |
| Connectivity             | Well connected to core town area via bypass road                                                                                      |                  |              |  |
| Boundary                 | <ul> <li>North: Gurudakshina H</li> <li>South: Vikalangula Col</li> <li>West: Sai Nagar COlor</li> <li>East: Munneru river</li> </ul> | ony              |              |  |
| PROMIN                   | NENT LOCATIONS                                                                                                                        | Distance<br>(km) | Driving Time |  |
| Khammam Railway station  |                                                                                                                                       | 4-6              | 10-15        |  |
| Hyderabad city           |                                                                                                                                       | 190-200          | 4 – 5 hrs    |  |
| Bhadrachalam (AP Border) |                                                                                                                                       | 110-120          | 2 – 3 hrs    |  |
| 9                        |                                                                                                                                       |                  | CBRE         |  |