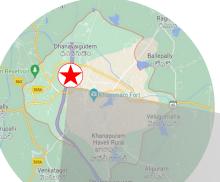

### SUBJECT LOCATION CONTEXT | KHAMMAM

Subject Property – Background

Subject property is in the North-West direction of Khammam town and located on the banks of river Munneru. Presence of river Munneru and Sagar make the subject site more beautiful.

Well connected to the key hubs (like Hyderabad, Suryapet, Vijayawada and a devotional destination Bhadrachalam) of both Telangana and Andhra Pradesh states via NH 365 A

Khammam **urban agglomeration** has a population of over 3 Lakhs and is becoming a promising town in the state of Telangana

Subject property is located in the North West part of Khammam city in the district of Khammam – approx. 190 kms towards the east of Hyderabad along the NH 365 A The project site is placed beside the beautiful Munneru river.