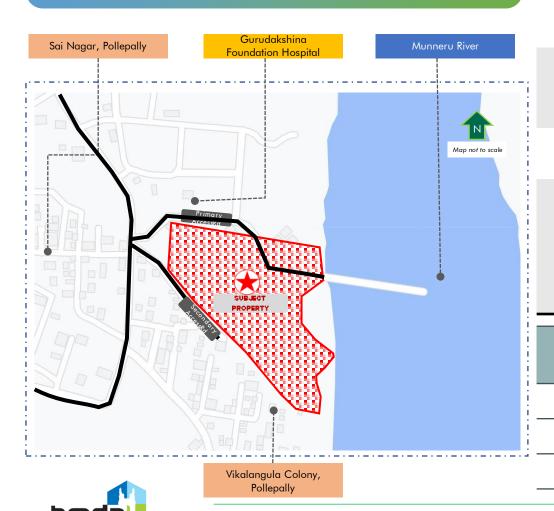

| Key Facts                |                                                                                                                                       |                  |              |  |
|--------------------------|---------------------------------------------------------------------------------------------------------------------------------------|------------------|--------------|--|
| Parameter                | Details                                                                                                                               |                  |              |  |
| Project<br>Description   | Site Area: 9.09 Acres<br>Total No of Dwelling Units: 576                                                                              |                  |              |  |
| Accessibility            | Primary Access Road: Internal Rd (approx. 25-30 ft wide)<br>Secondary Access Road: Internal Rd (approx. 25-30 ft wide)                |                  |              |  |
| Connectivity             | Well connected to core town area via bypass road                                                                                      |                  |              |  |
| Boundary                 | <ul> <li>North: Gurudakshina H</li> <li>South: Vikalangula Col</li> <li>West: Sai Nagar COlor</li> <li>East: Munneru river</li> </ul> | ony              |              |  |
| PROMIN                   | NENT LOCATIONS                                                                                                                        | Distance<br>(km) | Driving Time |  |
| Khammam Railway station  |                                                                                                                                       | 4-6              | 10-15        |  |
| Hyderabad city           |                                                                                                                                       | 190-200          | 4 – 5 hrs    |  |
| Bhadrachalam (AP Border) |                                                                                                                                       | 110-120          | 2 – 3 hrs    |  |
| 9                        |                                                                                                                                       |                  | CBRE         |  |