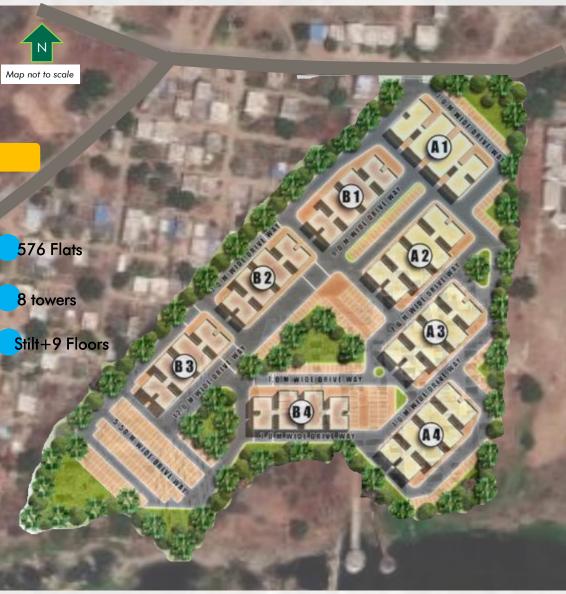

### **PROJECT LAYOUT | JALAJA TOWNSHIP**

The development has a total of 576 flats across 8 towers available for sale through e-auction. The campus is efficiently designed with well planned roads

| SL<br>NO | Tower | Configuration | Current<br>Status of the<br>tower | No of flats<br>in the tower<br>(for sale) | Plinth area<br>available (Sft) | Upset price<br>(Rs. Per sft) | No. of car<br>parks<br>available |
|----------|-------|---------------|-----------------------------------|-------------------------------------------|--------------------------------|------------------------------|----------------------------------|
| 1        | A1    | 3BHK Deluxe   | Semi –<br>Finished                | 72                                        | 106650                         | 2,000                        | 39                               |
| 2        | A2    |               | Semi –<br>Finished                | 72                                        | 106650                         | 2,000                        | 39                               |
| 3        | A3    |               | Semi –<br>Finished                | 72                                        | 106650                         | 2,000                        | 39                               |
| 4        | A4    |               | Semi -<br>Finished                | 72                                        | 106650                         | 2,000                        | 39                               |
| 5        | B1    | ЗВНК          | Semi -<br>Finished                | 72                                        | 83376                          | 1,500                        | 32                               |
| 6        | B2    |               | Semi -<br>Finished                | 72                                        | 83376                          | 1,500                        | 32                               |
| 7        | B3    |               | Semi -<br>Finished                | 72                                        | 83376                          | 1,500                        | 32                               |
| 8        | B4    |               | Semi –<br>Finished                | 72                                        | 83376                          | 1,500                        | 32                               |
|          |       | TOTAL         | 1.2                               | 576                                       | 7,60,104                       |                              | 284                              |